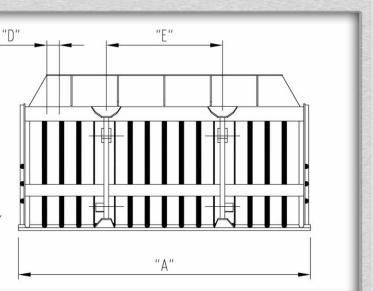

|              | DESCRIPTION | MEASUREMENT |
|--------------|-------------|-------------|
| " <b>A</b> " | O/A LENGTH  | 2500mm      |
| "B"          | O/A WIDTH   | 1190mm      |
| "C"          | O/A HEIGHT  | 1332mm      |
| "D"          | GAP TYP.    | 105mm       |
| "E"          | LUG CENTRES | 995mm       |
| "F"          | PIN CENTRES | 616mm       |
| " <b>G</b> " | LOWER PIN   | Ø50         |
| "H"          | UPPER BAR   | Ø60         |