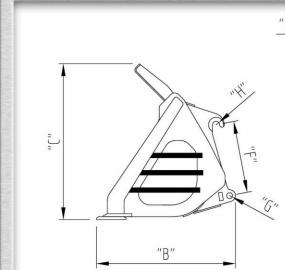

The heavy duty Rake Bucket shown on this page is just one of the attachments available with the options discussed in the previous paragraph.

The pick ups are a Euro fitment that is compatible with a number of major machine manufacturer's quick couplers. See table below for dimensions.

|              | DESCRIPTION | MEASUREMENT |
|--------------|-------------|-------------|
| " <b>A</b> " | O/A LENGTH  | 2500mm      |
| "B"          | O/A WIDTH   | 1190mm      |
| "C"          | O/A HEIGHT  | 1332mm      |
| "D"          | GAP TYP.    | 105mm       |
| "E"          | LUG CENTRES | 995mm       |
| "F"          | PIN CENTRES | 616mm       |
| " <b>G</b> " | LOWER PIN   | Ø50         |
| "H"          | UPPER BAR   | Ø60         |