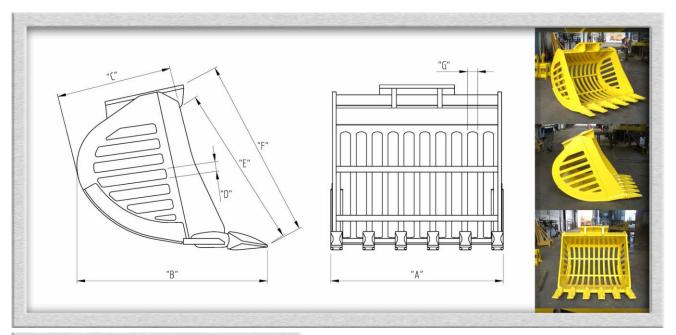

## **SKELETON BUCKET**

(DEMOLITION BUCKET)

The heavy duty Skeleton Bucket shown on this page is just one of the attachments available with the options discussed in the previous paragraph.

This bucket is compatible via a custom made head bracket to suit the required excavator.

See table below for dimensions.

| DESCRIPTION           | MEASUREMENT |
|-----------------------|-------------|
| "A" OVERALL WIDTH     | 1510mm      |
| "B" OVERALL DEPTH     | 1670mm      |
| "C" INTERNAL DEPTH    | 1010mm      |
| "D" SIDE GAPS TYP.    | 85mm        |
| "E" TIP TO SHELL      | 1430mm      |
| "F" TIP TO BOLT PLATE | 1585mm      |
| "G" SHELL GAPS TYP.   | 90          |