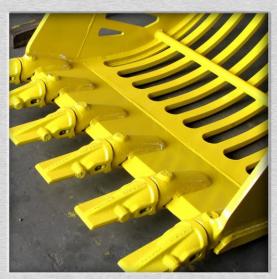

## **SKELETON BUCKET**

(DEMOLITION BUCKET)

The heavy duty Skeleton Bucket shown on this page is just one of the attachments available with the options discussed in the previous paragraph.

This bucket is compatible via a custom made head bracket to suit the required excavator.