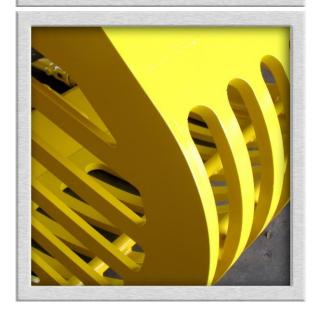

## **SKELETON BUCKET**

(DEMOLITION BUCKET)

The heavy duty Skeleton Bucket shown on this page is just one of the attachments available with the options discussed in the previous paragraph.

This bucket is compatible via a custom made head bracket to suit the required excavator.