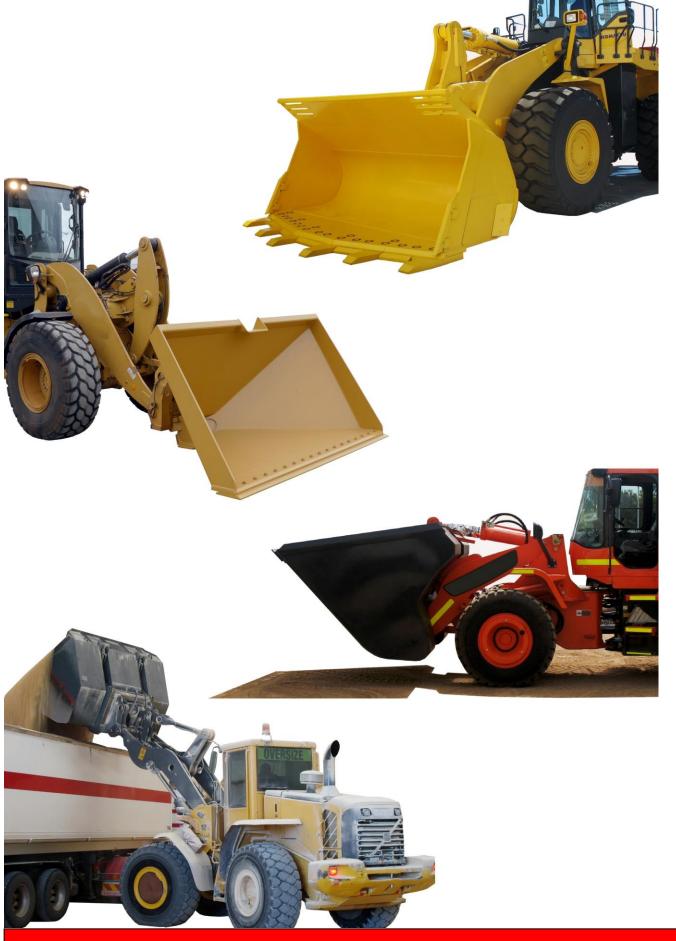

## BUCKETS (EXCAVATOR AND LOADER STYLES)

**Engineering Excellence** 

Design | Machining | Fabrication | Hydraulics | Fitting

Earthmoving Attachments

Civil | Custom Design & Prototypes

\_\_\_\_

Mining

Contatore Engineering manufacture (built to client specifications) and repair all types of buckets for excavators and loaders.

Some of the buckets that Contatore Engineering offers are listed below:

- General Purpose Buckets
- Heavy Duty Rock Buckets
- Batter Buckets
- Skeleton / Rake Buckets
- Spade Buckets
- Combination Ripper Buckets
- Trapezoidal Buckets
- > Tilting Buckets

- 4 in 1 Buckets
- High Dump Buckets
- Stemming Buckets
- Grain Buckets
- Side Dump Buckets
- Clam Shell Buckets
- Mud Buckets
- ➢ etc.....

NOTES:

| <br> |
|------|
|      |
|      |
|      |
|      |
|      |
|      |
|      |
|      |
|      |
| <br> |
|      |
|      |
|      |
|      |
|      |
|      |
|      |
|      |
|      |
|      |
|      |
|      |
|      |
|      |
|      |
|      |
|      |
|      |
|      |
|      |
|      |
|      |
|      |
|      |
|      |
| <br> |
|      |
|      |
|      |
|      |
| <br> |
|      |
|      |
|      |
|      |
|      |
|      |
|      |
|      |
|      |
|      |
|      |
|      |
|      |
|      |
|      |
|      |
|      |
|      |
|      |
|      |
|      |
|      |
|      |
|      |