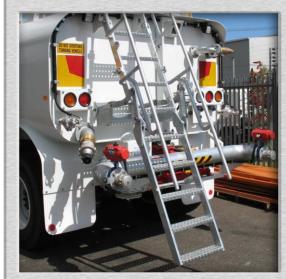

## **WATER-TANK**

(MADE TO CLIENT REQUIREMENTS)

Contatore Engineering have been developing their Water-Tanks over many years for clients who want and expect the best.

Contatore Engineering's
Water-Tanks are modern, robust
and built to last making it a wise
investment in your plant arsenal,
lasting many times longer than
inferior water tanks that rust / fall apart.

- Quality sourced components.
- Custom made for client satisfaction.
- Fully fitted and finished in our workshop.
- Engineered for strength and stability.
- > Coating options available
- Made to AS3990