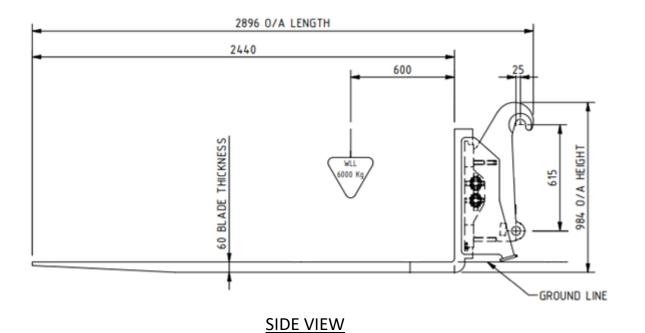

This 6 tonne (6000.kg) Fork frame is fitted with the Euro style rear pickups (to suit a range of loaders).

- Modern robust construction.
- Forks assemblies are certified and made to AS3990.
- ➤ Fork-Frames have engineers design certification № 5038-MES-01.
- Carriage widths available:
- > 2400mm, 1830mm, 1600mm
- Fork length options (see above).
- Fork-Frame comes with quality hydraulic components.
- Specifically designed hydraulic manifold, including flow divider for tynes sequencing and speed control.

## **REAR VIEW**

\*Diagrams are for illustration purposes only, designs may differ depending on your requirements

97 Radium Street Welshpool, WA, 6106 ★ : (08) 9356 2725 ★ : (08) 9351 8275

: admin@contatoreengineering.com.au