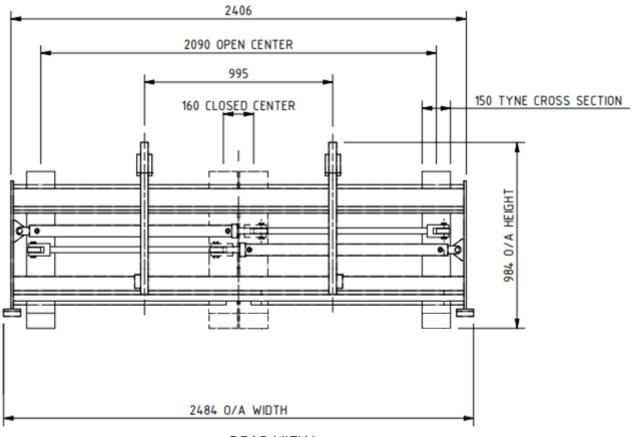

This 6 tonne (6000.kg) Fork frame is fitted with the Euro style rear pickups (to suit a range of loaders).

- Modern robust construction.
- Forks assemblies are certified and made to AS3990.
- ➤ Fork-Frames have engineers design certification № 5038-MES-01.
- Carriage widths available:
- > 2400mm, 1830mm, 1600mm
- Fork length options (see above).
- Fork-Frame comes with quality hydraulic components.
- Specifically designed hydraulic manifold, including flow divider for tynes sequencing and speed control.

## **REAR VIEW**

\*Diagrams are for illustration purposes only, designs may differ depending on your requirements

97 Radium Street Welshpool, WA, 6106 ★ : (08) 9356 2725 ★ : (08) 9351 8275

: admin@contatoreengineering.com.au