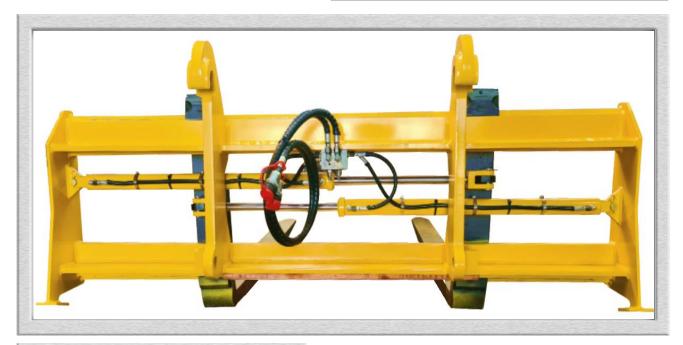

## HYDRAULIC FORKS

(HYD. ADJUSTABLE EURO PICK-UP FORKS)

Contatore Engineering offer a hydraulic Fork frame, that is versatile & the industry preferred method to adjusting fork arms on the frame without leaving the cabin seat.

This 6 tonne (6000.kg) Fork frame is fitted with the Euro style rear pickups (to suit a range of loaders).

- Modern robust construction.
- Forks assemblies are certified and made to AS3990.
- ➤ Fork-Frames have engineers design certification № 5038-MES-01.
- Carriage widths available:
- > 2400mm, 1830mm, 1600mm
- Fork length options (see above).
- Fork-Frame comes with quality hydraulic components.
- Specifically designed hydraulic manifold, including flow divider for tynes sequencing and speed control.