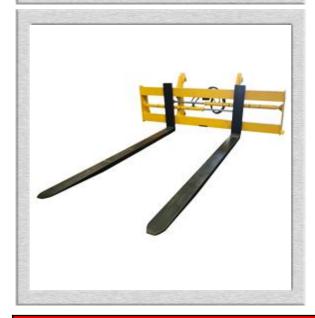

## HYDRAULIC FORKS

(HYD. ADJUSTABLE EURO PICK-UP FORKS)

Contatore Engineering offer a hydraulic Fork frame, that is versatile & the industry preferred method to adjusting fork arms on the frame without leaving the cabin seat.

This 6 tonne (6000.kg) Fork frame is fitted with the Euro style rear pickups (to suit a range of loaders).

- Modern robust construction.
- Forks assemblies are certified and made to AS3990.
- ➤ Fork-Frames have engineers design certification № 5038-MES-01.
- Carriage widths available:
- > 2400mm, 1830mm, 1600mm
- Fork length options (see above).
- Fork-Frame comes with quality hydraulic components.
- Specifically designed hydraulic manifold, including flow divider for tynes sequencing and speed control.