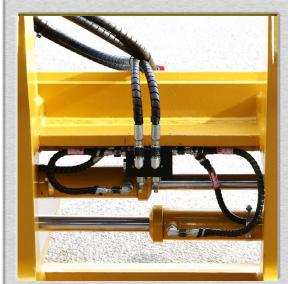

This 6 tonne (6000.kg) Fork frame is fitted with the Euro style rear pickups (to suit a range of loaders).

- Modern robust construction.
- Forks assemblies are certified and made to AS3990.
- ➤ Fork-Frames have engineers design certification № 5038-MES-01.
- Carriage widths available:
- > 2400mm, 1830mm, 1600mm
- Fork length options (see above).
- Fork-Frame comes with quality hydraulic components.
- Specifically designed hydraulic manifold, including flow divider for tynes sequencing and speed control.

## **REAR VIEW**

\*Diagrams are for illustration purposes only, designs may differ depending on your requirements

97 Radium Street Welshpool, WA, 6106 ★ : (08) 9356 2725 ★ : (08) 9351 8275

: admin@contatoreengineering.com.au