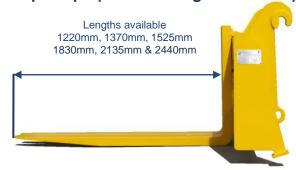

This 6 tonne (6000.kg) Fork frame is fitted with the Euro style rear pickups (to suit a range of loaders).

- Modern robust construction.
- Forks assemblies are certified and made to AS3990.
- ➤ Fork-Frames have engineers design certification № 5038-MES-01.
- Carriage widths available:
- > 2400mm, 1830mm, 1600mm
- Fork length options (see above).
- Fork-Frame comes with quality hydraulic components.
- Specifically designed hydraulic manifold, including flow divider for tynes sequencing and speed control.