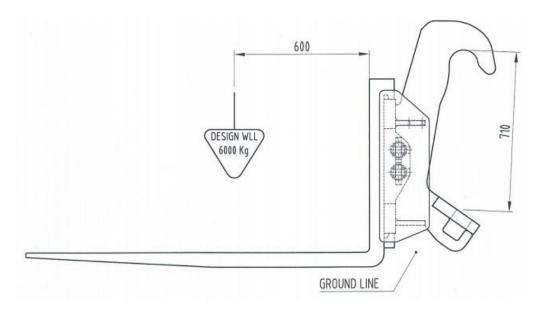

## **SIDE VIEW**

\*Diagrams are for illustration purposes only, designs may differ depending on your requirements

:www.contatoreengineering.com.au

97 Radium Street Welshpool, WA, 6106 ∰: (08) 9356 2725

**\(\Begin{array}{c} \Begin{array}{c} \Be** 

- Modern robust construction.
- Forks assemblies are certified and made to AS3990.
- Fork-Frames have engineers design certification 1795-CFE-01.
- > Carriage widths available:
- > 2400mm, 1830mm, 1600mm
- Fork length options (see above).
- Fork-Frame comes with quality hydraulic components.
- Specifically designed hydraulic manifold, including flow divider for tynes sequencing and speed control.