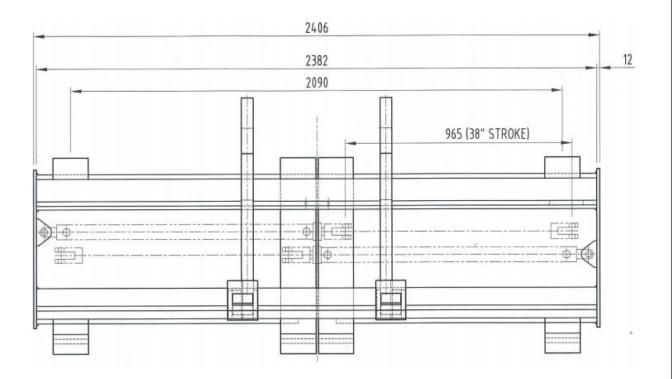

## **REAR VIEW**

- Modern robust construction.
- Forks assemblies are certified and made to AS3990.
- Fork-Frames have engineers design certification 1795-CFE-01.
- > Carriage widths available:
- > 2400mm, 1830mm, 1600mm
- Fork length options (see above).
- Fork-Frame comes with quality hydraulic components.
- Specifically designed hydraulic manifold, including flow divider for tynes sequencing and speed control.