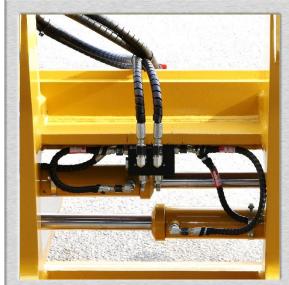

- Modern robust construction.
- Forks assemblies are certified and made to AS3990.
- Fork-Frames have engineers design certification 1795-CFE-01.
- > Carriage widths available:
- > 2400mm, 1830mm, 1600mm
- Fork length options (see above).
- Fork-Frame comes with quality hydraulic components.
- Specifically designed hydraulic manifold, including flow divider for tynes sequencing and speed control.

## **SIDE VIEW**

\*Diagrams are for illustration purposes only, designs may differ depending on your requirements

:www.contatoreengineering.com.au

97 Radium Street Welshpool, WA, 6106 ∰: (08) 9356 2725

**\(\Begin{array}{c} \Begin{array}{c} \Be** 