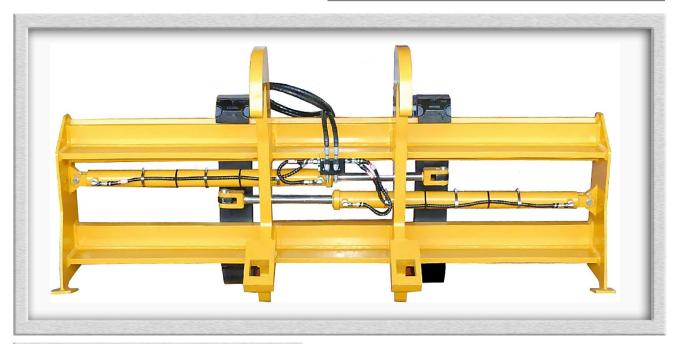

## **HYDRAULIC FORKS**

(HYD. ADJUSTABLE FUSION PICK-UP FORKS)

Contatore Engineering offer a hydraulic Fork frame, that is versatile & the industry preferred method to adjusting fork arms on the frame without leaving the cabin seat. This 6 tonne (6000.kg) Fork frame is fitted with the Fusion style pickups (to suit a range of loaders).

## **REAR VIEW**