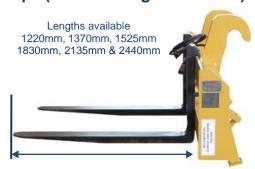

- Modern robust construction.
- Forks assemblies are certified and made to AS3990.
- Fork-Frames have engineers design certification 1795-CFE-01.
- > Carriage widths available:
- > 2400mm, 1830mm, 1600mm
- Fork length options (see above).
- Fork-Frame comes with quality hydraulic components.
- Specifically designed hydraulic manifold, including flow divider for tynes sequencing and speed control.