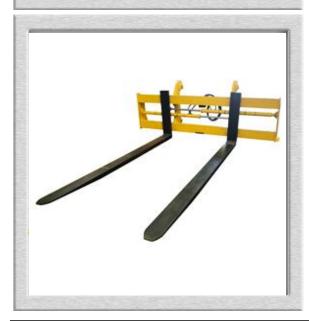

## **HYDRAULIC FORKS**

(HYD. ADJUSTABLE FUSION PICK-UP FORKS)

Contatore Engineering offer a hydraulic Fork frame, that is versatile & the industry preferred method to adjusting fork arms on the frame without leaving the cabin seat. This 6 tonne (6000.kg) Fork frame is fitted with the Fusion style pickups (to suit a range of loaders).