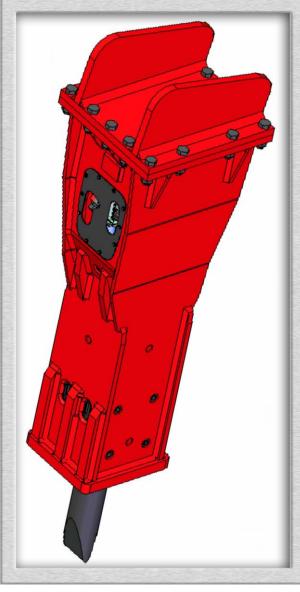

## **MDO-6000-TS**

(ROCK-BREAKER / HAMMER)

Contatore Engineering
offer a range of
Rock breakers for sale or hire.

The Socomec Rock breaker range is available for small to medium excavators in the DMS series and medium to heavy excavators in the MDO series.

This leaflet focuses on the latest addition to the MDO heavy series family, the "MDO-6000-TS".

- > Suitable for 60 tonne to 90 tonne machines (Excavators).
- Modern design with quality robust construction.
- Complete in house service / repairs and spare parts.

| NOTES: | equipped with a strong hydraulic brake able to                                                                                       |
|--------|--------------------------------------------------------------------------------------------------------------------------------------|
|        | avoid harmful blank firing of the breaker. The                                                                                       |
|        | metal case of the heavy weight class breaker                                                                                         |
|        | range is built in high resistant steel, along with                                                                                   |
|        | side guides in the lower part of the breaker and                                                                                     |
|        | an innovative upper rubber pad which totally                                                                                         |
|        | eliminates vibrations to the excavator boom.                                                                                         |
|        | For underwater or tunnelling applications it is                                                                                      |
|        | possible to pressurize the stroke chamber. A                                                                                         |
|        | new special dust proof protection on the lower                                                                                       |
|        | part of the piston has been positioned.                                                                                              |
|        | In conjunction with Contatore Engineering's commitment to serviceability and parts availability, the total experience of acquiring a |
|        | Socomec breaker will be a profitable and                                                                                             |
|        | reliable one.                                                                                                                        |
|        |                                                                                                                                      |
|        | ·                                                                                                                                    |
|        |                                                                                                                                      |
|        |                                                                                                                                      |