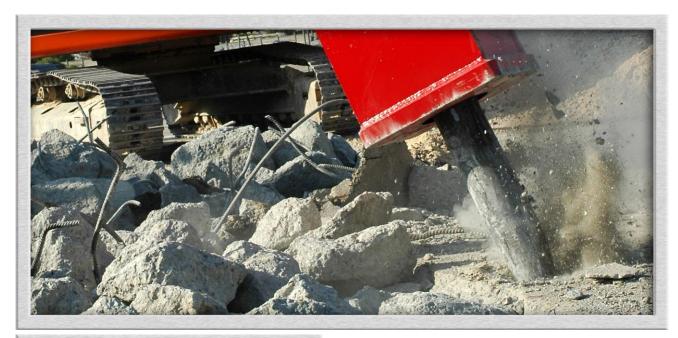

## **MDO-6000-TS**

(ROCK-BREAKER / HAMMER)

Contatore Engineering
offer a range of
Rock breakers for sale or hire.

The Socomec Rock breaker range is available for small to medium excavators in the DMS series and medium to heavy excavators in the MDO series.

This leaflet focuses on the latest addition to the MDO heavy series family, the "MDO-6000-TS".

- > Suitable for 60 tonne to 90 tonne machines (Excavators).
- Modern design with quality robust construction.
- Complete in house service / repairs and spare parts.