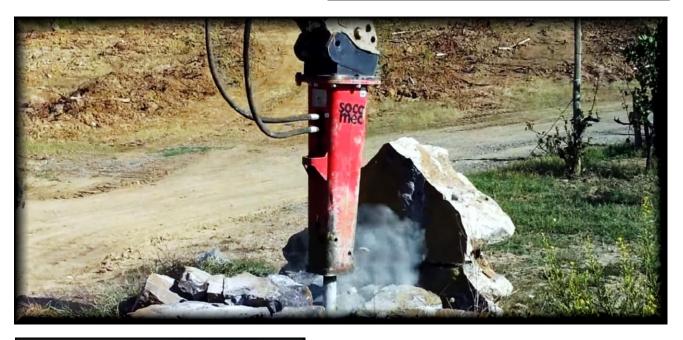

## LIGHT RANGE SERIES DMS / HYDRAULIC ROCK BREAKER

The DMS Range of breakers is manufactured in one sole Monoblock structure without tie rods. This makes them more secure and reliable than traditional breakers, moreover, in case of break-down they are simple and economical to service. Two vulcanized polyurethane shells isolate the Monoblock from the metal case reducing noise level and vibrations.