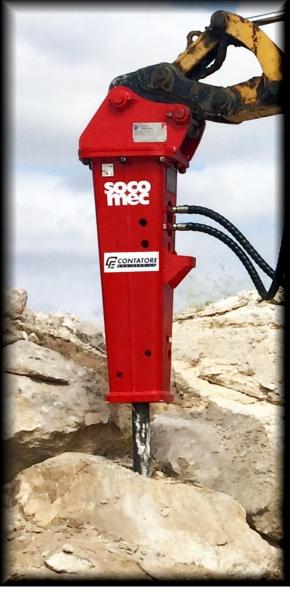

## LIGHT RANGE SERIES DMS / HYDRAULIC ROCK BREAKER

The DMS Range of breakers is manufactured in one sole Monoblock structure without tie rods. This makes them more secure and reliable than traditional breakers, moreover, in case of break-down they are simple and economical to service. Two vulcanized polyurethane shells isolate the Monoblock from the metal case reducing noise level and vibrations.