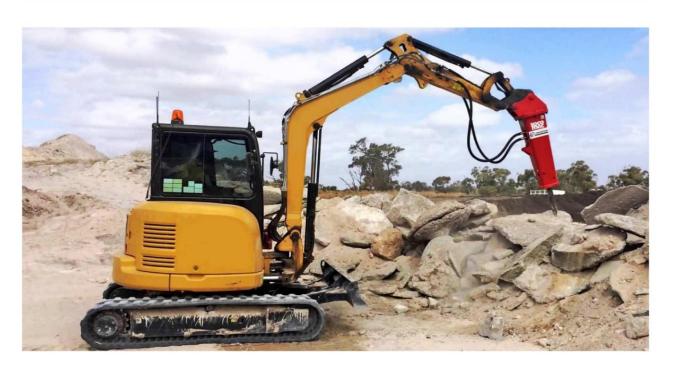

The DMS Series for light to medium machines and the MDO Series for the medium to heavy excavator machines.

This leaflet focuses on the range available in the DMS series, suited to light to medium sized Excavators.

- Suitable for 0.7 tonne to 14 tonne Excavator machines.
- > Proven reliability in the field.
- Superior Noise and Vibration levels.
- Excellent after sales service and spare parts availability.
- Over 40 years of research and development / Socomec est. 1973.
- > Low maintenance requirements