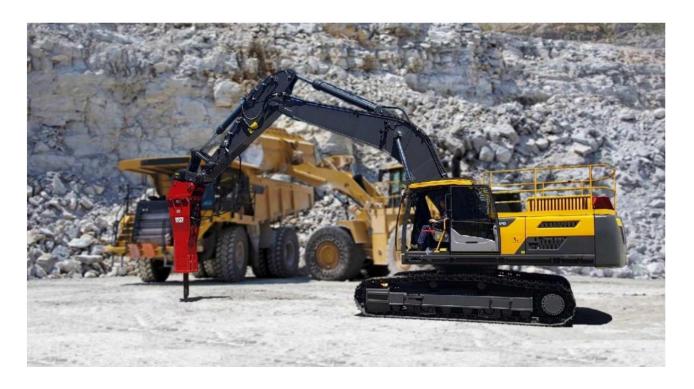

- Suitable for 15 tonne to 90 tonne
   Excavator machines.
- > Proven reliability in the field.
- Patented self-locking tightening system for the tie rods.
- Excellent after sales service and spare parts availability.
- Over 40 years of research and development / Socomec est. 1973.