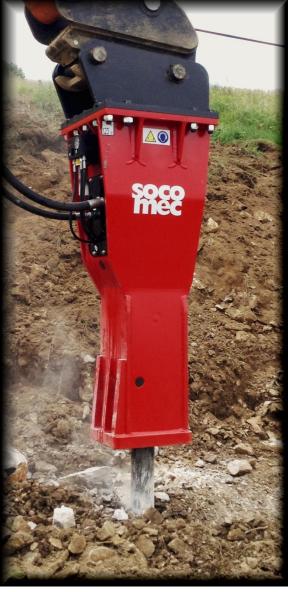

## MEDIUM RANGE SERIES MDO / HYDRAULIC ROCK BREAKER

The MDO range of breakers is equipped with a patented self-locking tightening system for the tie rods, that gives them more elasticity, resistance and longer working life. As the DMS range, the MDO range have the exclusive system of removal of the piston and internal sleeves without loosening the tie rods.