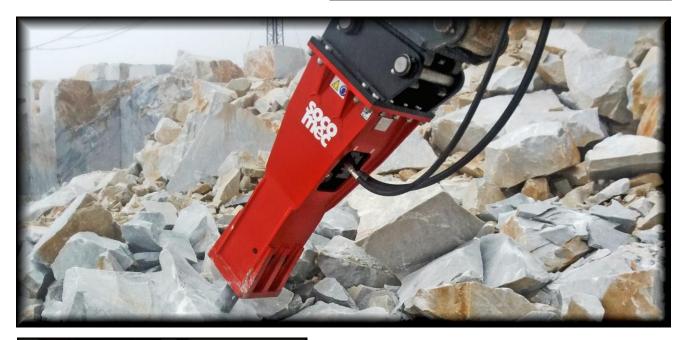

## **ROCK BREAKERS**

(MDO SERIES MEDIUM TO HEAVY RANGE)

Contatore Engineering distribute a range of Rock breakers for sale or hire.

The Socomec Rock breaker range is available for light to heavy excavators.

The DMS Series for light to medium machines and the MDO Series for the medium to heavy excavator machines.

This leaflet focuses on the range available in the MDO series, suited to medium to heavy sized Excavators.

- Suitable for 15 tonne to 90 tonne
   Excavator machines.
- > Proven reliability in the field.
- Patented self-locking tightening system for the tie rods.
- Excellent after sales service and spare parts availability.
- Over 40 years of research and development / Socomec est. 1973.