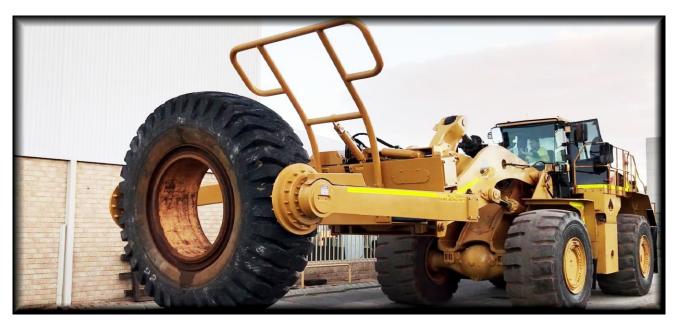

## TYRE HANDLER

**WLL 10 TONNE - TH10000S2** 

## **Our NEW Contatore Series II 10T Tyre Handler**

In one of our most exciting design concepts to date, our new design Series II 10T Tyre Handler has been planned after not only listening to feedback from our valued customers but also identifying new safety functions and features that are currently not available on the market.

Featuring a modern design with quality robust construction, our Series II 10T Tyre Handler includes tyre arrestor arm for added safety, hydraulic tyre handler functions with electric joystick controls. Safety switch activation required in conjunction with joystick control to release clamped tyre avoiding accidental release of the tyre

- Rated at Working Load Limit (WLL) of 10 tonne capacity.
- > Hydraulic tyre arrestor arm.
- Hydraulic functions with joystick controls and LED panel.

Civil

97 Radium Street Welshpool, WA, 6106 **2**: (08) 9356 2725 昌: (08) 9351 8275