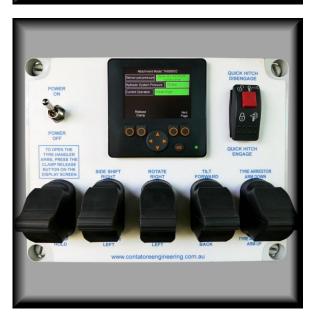

Featuring a modern design with quality robust construction, our Series II 10T Tyre Handler includes tyre arrestor arm for added safety, hydraulic tyre handler functions with electric joystick controls. Safety switch activation required in conjunction with joystick control to release clamped tyre avoiding accidental release of the tyre

- Rated at Working Load Limit (WLL) of 10 tonne capacity.
- > Hydraulic tyre arrestor arm.
- Hydraulic functions with joystick controls and LED panel.

Civil

97 Radium Street Welshpool, WA, 6106 **2**: (08) 9356 2725 昌: (08) 9351 8275