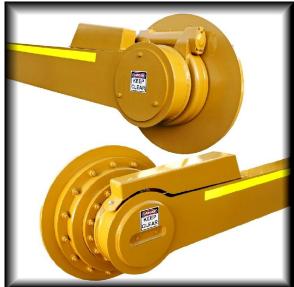

Featuring a modern design with quality robust construction, our Series II 10T Tyre Handler includes tyre arrestor arm for added safety, hydraulic tyre handler functions with electric joystick controls. Safety switch activation required in conjunction with joystick control to release clamped tyre avoiding accidental release of the tyre