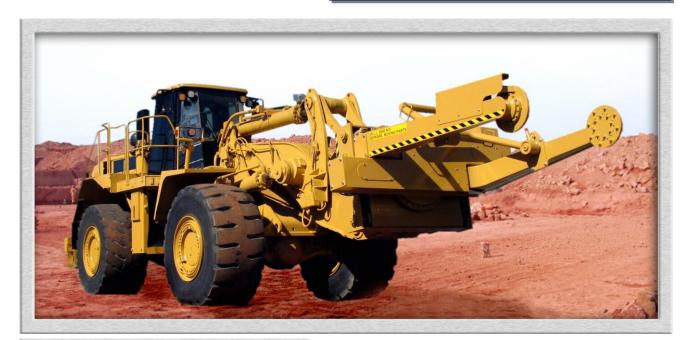

## TYRE HANDLER

(3 TONNE TO 8 TONNE RANGE)

Contatore Engineering offer a range of Tyre Handlers that are secure, versatile & the industry preferred method of handling large tyres.

The functions of the Tyre Handler is controlled from within the loader cabin.

- Working Load Limits (WLL) range from 3 tonne to 8 tonne capacity.
- Modern design with quality robust construction.
- Includes Tyre arrestor arms for added safety
- Hydraulic Tyre Handler functions with electric joystick controls
- Safety switch activation required in conjunction with joystick control to release clamped tyre, avoiding accidental release of the tyre.