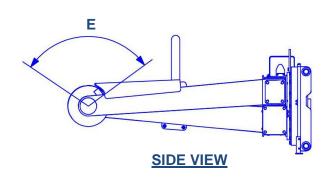

| PAD TILT |      |  |  |
|----------|------|--|--|
| MODEL    | "E"  |  |  |
| TH3000   | 110° |  |  |
| TH4500   | 110° |  |  |
| TH6000   | 110° |  |  |
| TH8000   | 110° |  |  |

Note: All Tyre Handlers come standard with a 200mm body side shift movement (100mm each side of center line).