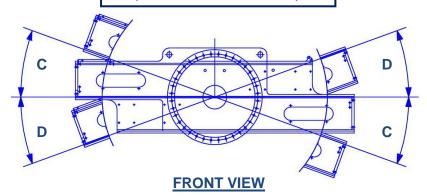

| BODY ROTATION |     |     |  |  |
|---------------|-----|-----|--|--|
| MODEL         | "C" | "D" |  |  |
| TH3000        | 20° | 20° |  |  |
| TH4500        | 20° | 20° |  |  |
| TH6000        | 20° | 20° |  |  |
| TH8000        | 20° | 20° |  |  |