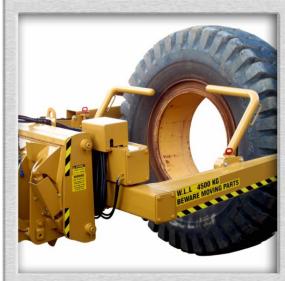

- Working Load Limits (WLL) range from 3 tonne to 8 tonne capacity.
- Modern design with quality robust construction.
- Includes Tyre arrestor arms for added safety
- Hydraulic Tyre Handler functions with electric joystick controls
- Safety switch activation required in conjunction with joystick control to release clamped tyre, avoiding accidental release of the tyre.