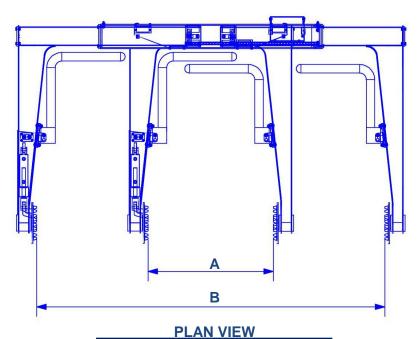

| CLAMPING SPAN |      |      |  |  |
|---------------|------|------|--|--|
| MODEL         | "A"  | "B"  |  |  |
| TH3000        | 1120 | 2900 |  |  |
| TH4500        | 1310 | 3650 |  |  |
| TH6000        | 1250 | 3800 |  |  |
| TH8000        | 1450 | 4300 |  |  |